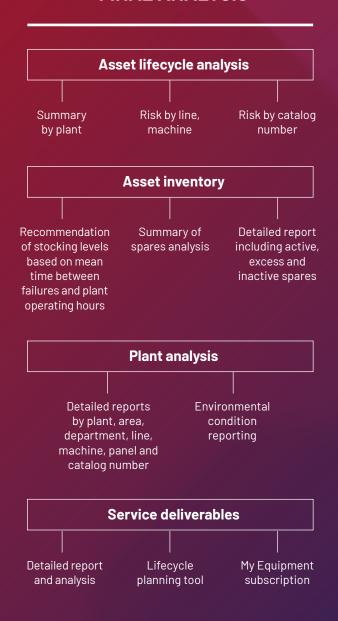

## **FINAL ANALYSIS**

Off-site data analysis
Using customized software, our analysis helps you better understand your lifecycle risk by site, area, line, machine and panel. We recommend inventory levels based on criticality.

Delivery
You'll get a final report, which includes plant hierarchy and corporate risk profile for downtime. But we also help you take action. We'll discuss solutions that are going to be most effective in helping you improve plant performance.

/ Ongoing insight

You'll gain access to a subscription term of My Equipment, which will help you assess and evaluate your risks on an ongoing basis.

For more information:

Mobile: 901.530.6534 www.goAgilix.com