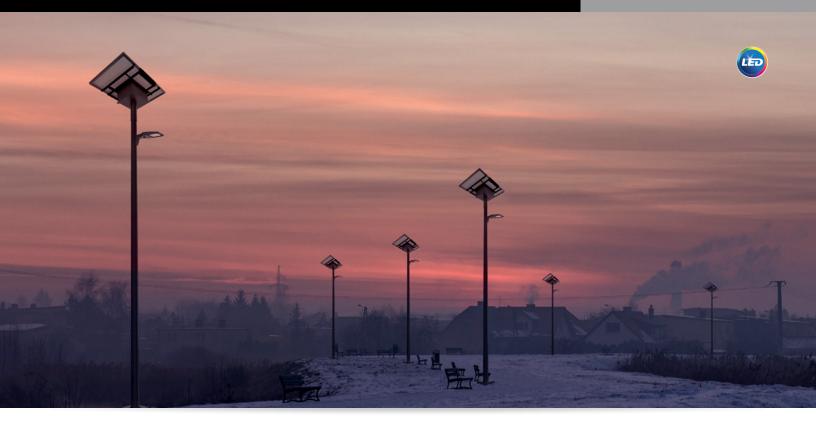

## Solar's Time to Shine

Transform your city with eco-friendly lighting solutions.

**Gardco OptiForm solar powered system** is an off-grid smart solar powered system that includes a luminaire featuring the latest in LED technology, post-top PV panel, batteries and charge controller. The solution offers multiple lumen packages with industry leading efficacy, a complete array of optical distributions, ensuring the right fit for any type of site and area applications. The solar subsystem comes with a pre-tilted bracket for optimum energy collection based on the system configuration, location and wind speed. The system can be tailored to the expected night activities, number of cloudy days and solar irradiance available at the location.

## Ideal for a variety of applications

- Area Lighting
- Parking Lots
- Rural areas
- ts
- Shopping centersCampuses
  - . Di-
- Schools Warehouses
- Parks
- Plazas

PGc-2317BN - OPF-SOL\_OptiForm\_Solar\_bulletin 08/23 page 1 of 2