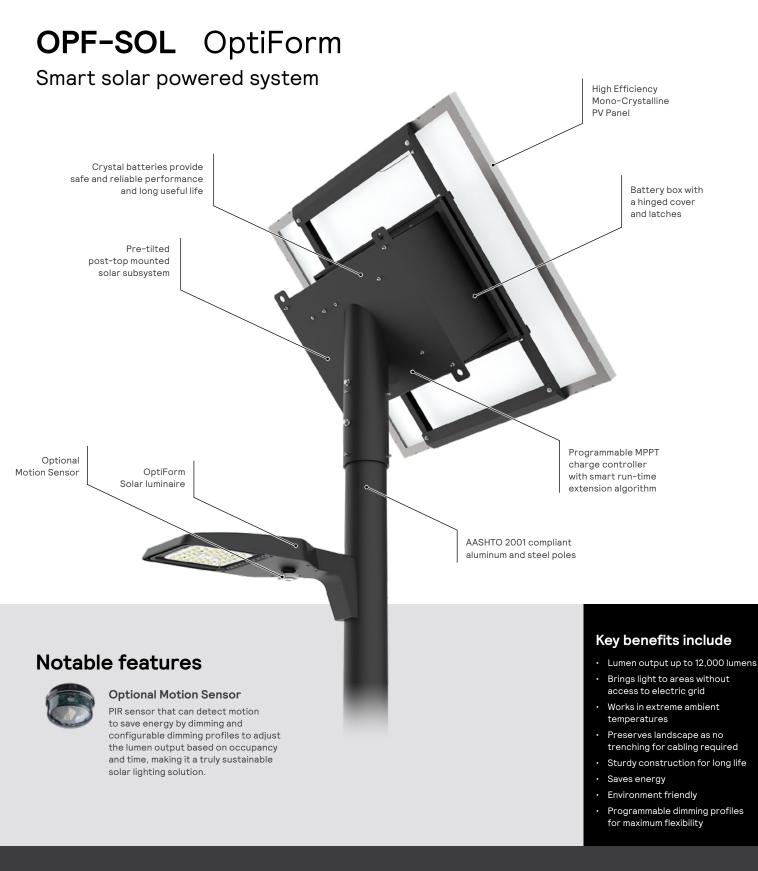

## by (signify

OptiForm

Smart solar powered system

## Solar's Time to Shine

Transform your city with eco-friendly lighting solutions.

**Gardco OptiForm solar powered system** is an off-grid smart solar powered system that includes a luminaire featuring the latest in LED technology, post-top PV panel, batteries and charge controller. The solution offers multiple lumen packages with industry leading efficacy, a complete array of optical distributions, ensuring the right fit for any type of site and area applications. The solar subsystem comes with a pre-tilted bracket for optimum energy collection based on the system configuration, location and wind speed. The system can be tailored to the expected night activities, number of cloudy days and solar irradiance available at the location.